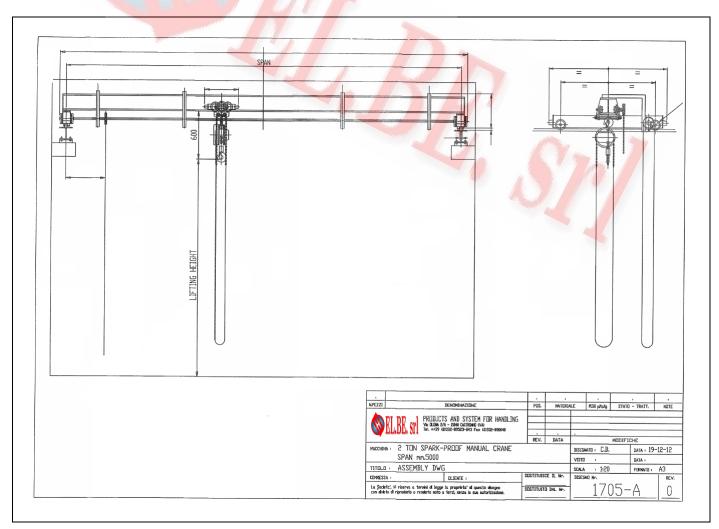

#### High performance equipment

- capacity up to 10T
- applying SLAS and SHAS trolley/hoists
- rolled H beam or box type girder according to capacity and span
- single girder and double girder travelling cranes
- bronze wheels
- stainless steel hand chain
- stainless steel hand wheel
- finish appropriate to destination
- see "spark-proof" manual hoists for features

#### On request

- stainless steel shafts and transmission mechanisms

NOTE: double girder execution available