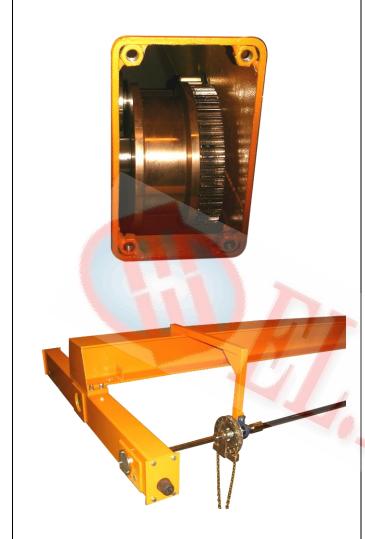

#### High performance equipment

- capacity up to 10T
- applying SLAS and SHAS trolley/hoists
- rolled H beam or box type girder according to capacity and span
- single girder and double girder travelling cranes
- bronze wheels
- stainless steel hand chain
- stainless steel hand wheel
- finish appropriate to destination
- see "spark-proof" manual hoists for features

#### On request

- stainless steel shafts and transmission mechanisms

NOTE: double girder execution available