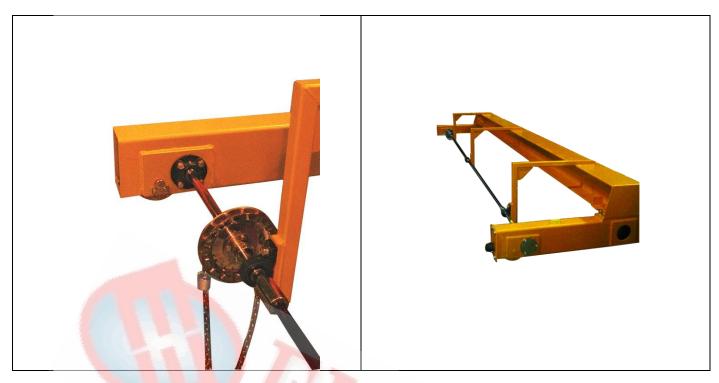

#### High performance equipment

- capacity up to 10T
- applying SLAS and SHAS trolley/hoists
- rolled H beam or box type girder according to capacity and span
- single girder and double girder travelling cranes
- bronze wheels
- stainless steel hand chain
- stainless steel hand wheel
- finish appropriate to destination
- see "spark-proof" manual hoists for features

#### On request

- stainless steel shafts and transmission mechanisms

NOTE: double girder execution available